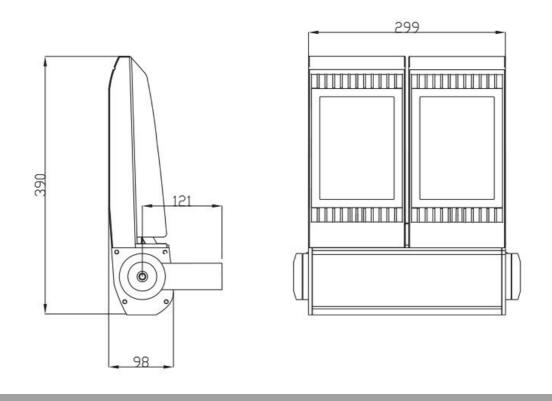

ing.com.au</u> W: www.ledtubelighting.com.au

# Module LED Flood Light 120W



#### 1 Features

- 1 Unlike a traditional LED flood light which has a heat sink on the back of the lamp, our latest model has a special fin type heat sink built into the case. This makes the lamp lighter and provides for superior heat dissipation.
- 2 The LED driver is installed away from the heat sink. This separation of the LED driver creates a lower heat working environment giving the lamp a longer life span.
- 3 IP67
- 4 Beautiful appearance using Philips LEDs with super luminous 120+LM/W.
- 5 A Mean Well LED driver. With 3 year guarantee.

## 2 Application of the lamp.

For outdoor lighting, such as architecture, industrial area, factory, gym, garden, sea port and so on.

### **3** Dimensions of the lamp.



### 4 Main technical parameters

| Item No.                                      | ССТ        | Ra  | Lumens | Input Wattage | Lamp power |  |  |  |
|-----------------------------------------------|------------|-----|--------|---------------|------------|--|--|--|
| WX-FG-M-120W                                  | 5000-5650K | ≥70 | 11500  | AC100-277V    | 130±6 W    |  |  |  |
| LED: PHILIPS REBEL                            |            |     |        |               |            |  |  |  |
| Storage Temperature : $-40 \sim 50^{\circ}$ C |            |     |        |               |            |  |  |  |



# 5 Light distribution parameters



LED Tube Lighting Pty. Ltd. ACN 163 405 810 Supplier number E2183







85x135degree



# 6 Package



| Net weight/pc | Gross weight/pc | Carto