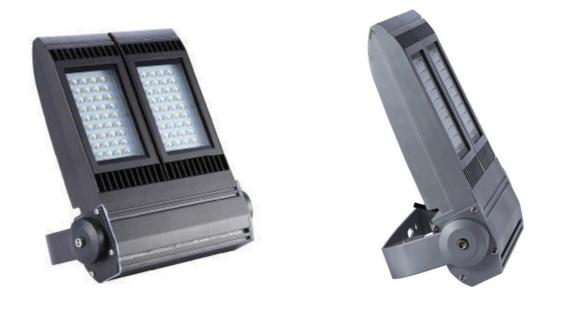

# Module LED Flood Light 120W

#### 1 Features

- 1 Unlike a traditional LED flood light which has a heat sink on the back of the lamp, our latest model has a special fin type heat sink built into the case. This makes the lamp lighter and provides for superior heat dissipation.
- 2 The LED driver is installed away from the heat sink. This separation of the LED driver creates a lower heat working environment giving the lamp a longer life span.
- 3 IP67
- 4 Beautiful appearance using Philips LEDs with super luminous 120+LM/W.
- 5 A Mean Well LED driver. With 3 year guarantee.