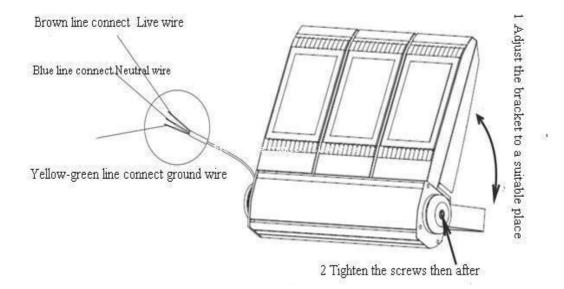

#### 7 Instructions for installation

- Cut off the power and make sure the wall can support the weight of the lamp before installing.
- Make sure the lamp is secure and correctly installed.
- Do not use the lamp in any area near flamable fumes or gases.
- Do not cover the lamp.
- Be careful and connect the ground wire.
- Altering the product or installing it incorrectly will void the warranty.

#### **8** Instructions for installation.