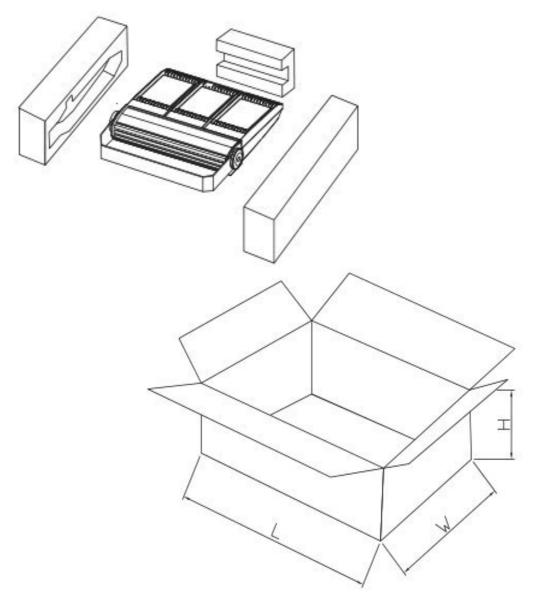

# 6 Package

| Net weight/pc | Gross weight/pc | Carton        | Inner box | Quantity/Carton |
|---------------|-----------------|---------------|-----------|-----------------|
| 7.9KG         | 8.9KG           | 520*387*165mm | *         | 1 pc            |