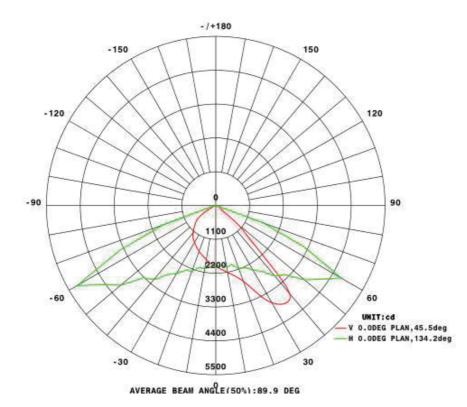

# 5 Light distribution parameters

LED Tube Lighting Pty. Ltd. ACN 163 405 810 Supplier number E2183

85x135degree