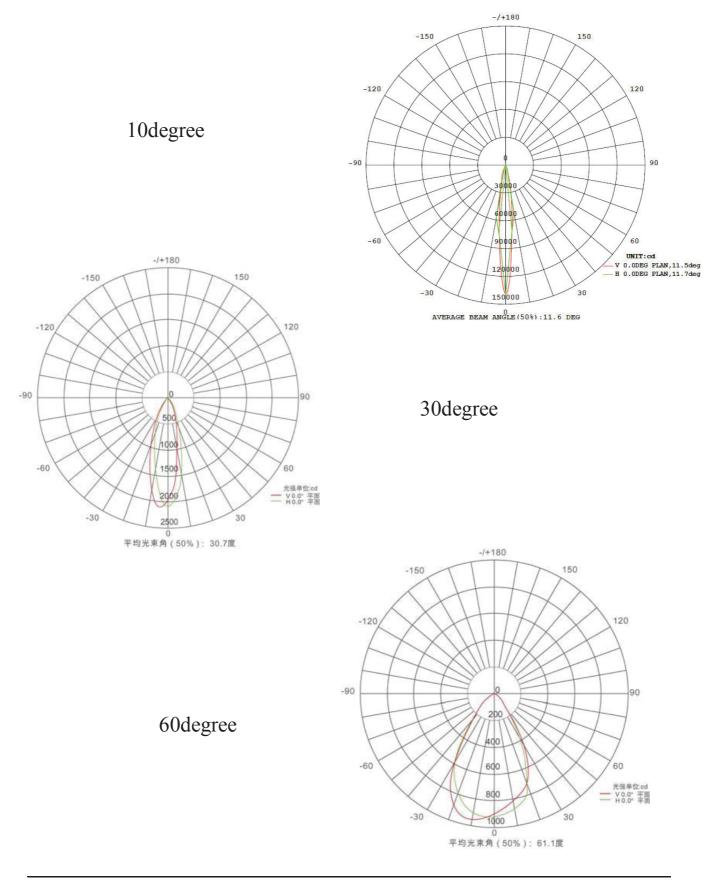

# 5 Light distribution parameters

LED Tube Lighting Pty. Ltd. ACN 163 405 810 Supplier number E2183

85x135degree