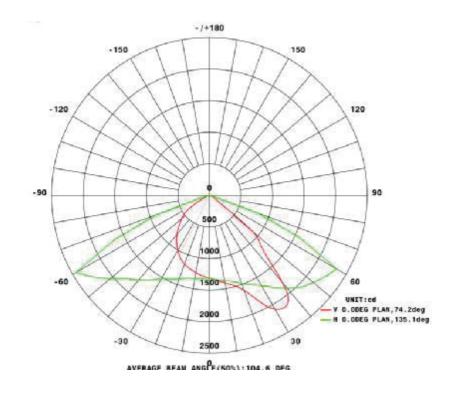

# 5 Light distribution parameters

LED Tube Lighting Pty. Ltd. ACN 163 405 810 Supplier number E2183

85x135degree