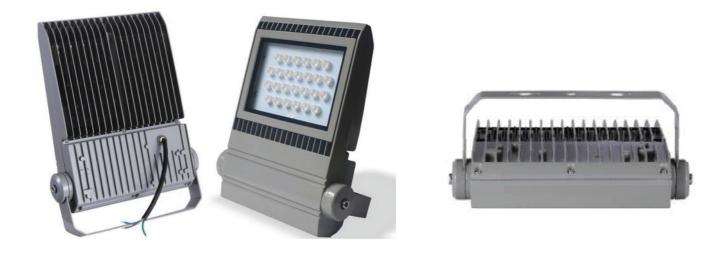

#### 1 Features

- 1 Unlike a traditional LED flood light which has a heat sink on the back of the lamp, our latest model has a special fin type heat sink built into the case. This makes the lamp lighter and provides for superior heat dissipation.
- 2 The LED driver is installed away from the heat sink. This separation of the LED driver creates a lower heat working environment giving the lamp a longer life span.
- 3 IP67
- 4 Beautiful appearance using Philips LEDs with super luminous 120+LM/W.
- 5 A Mean Well LED driver. With 3 year guarantee.