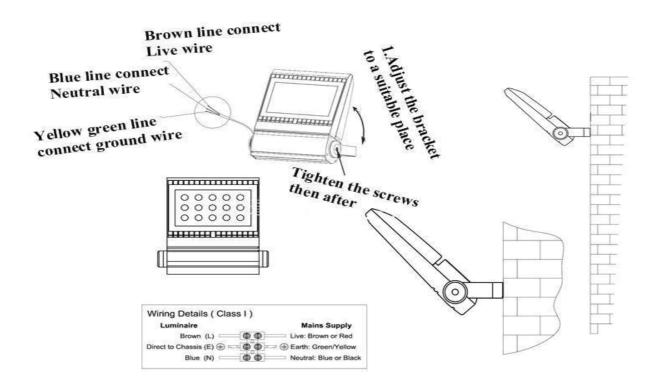

## 7 Instructions for installation

- Cut off the power and make sure the wall can support the weight of the lamp before installing.
- Make sure the lamp is secure and correctly installed.
- Do not use the lamp in any area near flamable fumes or gases.
- Do not cover the lamp.
- Be careful and connect the ground wire.
- Altering the product or installing it incorrectly will void the warranty.

#### 8 Instructions for installation.