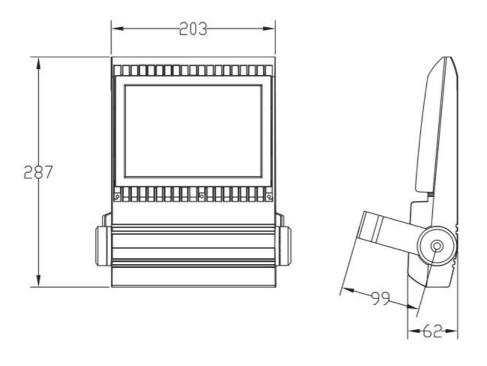

com.au</u> W: www.ledtubelighting.com.au

# **Module LED Flood Light 50W**



#### 1 Features

- 1 Unlike a traditional LED flood light which has a heat sink on the back of the lamp, our latest model has a special fin type heat sink built into the case. This makes the lamp lighter and provides for superior heat dissipation.
- 2 The LED driver is installed away from the heat sink. This separation of the LED driver creates a lower heat working environment giving the lamp a longer life span.
- 3 IP67
- 4 Beautiful appearance using Philips LEDs with super luminous 120+LM/W.
- 5 A Mean Well LED driver. With 3 year guarantee.

## 2 Application of the lamp.

For outdoor lighting, such as architecture, industrial area, factory, gym, garden, sea port and so on.

#### **3** Dimensions of the lamp.



## 4 Main technical parameters

| Item No.                                      | ССТ        | Ra  | Lumens | Input Wattage | Lamp power |  |  |  |
|-----------------------------------------------|------------|-----|--------|---------------|------------|--|--|--|
|                                               |            |     |        |               |            |  |  |  |
| WX-FG-M-50W                                   | 5000-5650K | ≥70 | 5000LM | AC 100-277V   | $57\pm 3W$ |  |  |  |
|                                               |            |     |        |               |            |  |  |  |
| LED: PHILIPS REBEL                            |            |     |        |               |            |  |  |  |
|                                               |            |     |