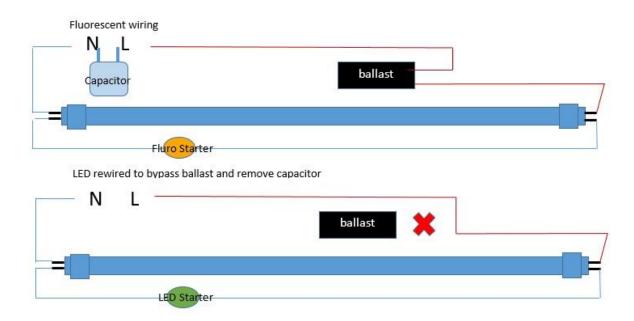

### **Fitting Instructions**

For a full instruction sheet on why and how to remove a capacitor and bypass a ballast please call 07 30400331 or email info@ledtubelighting.com.au .

Please ensure that all electrical rewiring is conducted by a qualified electrician.