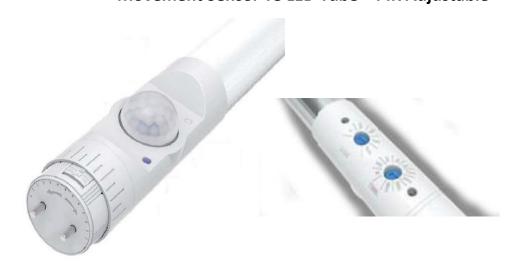

# Specification Sheet Movement Sensor T8 LED Tube – PIR Adjustable

## **Features**

- Fully adjustable brightness
- Fully adjustable trigger time
- Sensor distance 5-7m
- High efficiency >95lm/watt
- Rotating G13 ends
- Aluminum construction

- No flicker, instant start.
- Safety LED Fuse included
- Suitable for indoor use only
- 2 Year Warranty
- RCM

# **Technical Specifications**

| Model                  |                        | LEDTL-YG601886              |
|------------------------|------------------------|-----------------------------|
| PIR Sensor             | Distance               | 5-7meters                   |
|                        | Duration               | Fully adjustable 5s -1 hour |
|                        | Untriggered brightness | Fully adjustable 0-40%      |
| <b>Electrical Data</b> | Input Voltage          | 100-265volt                 |
|                        | Input Power            | 18w                         |
| End Cap                | G13                    | Rotating                    |
| <b>Light Technical</b> | luminosity             | 1800lm (milky cover)        |
| Data                   | Beam Angle             | 120°                        |
|                        | Colour Temp            | 4000k-4500k or              |
|                        |                        | 5500k-6000k                 |
|                        | CRI                    | >80                         |
|                        | Dimmable               | No                          |
|                        | Та                     | -10°C to +40°C              |
|                        | Power Factor           | .>90                        |