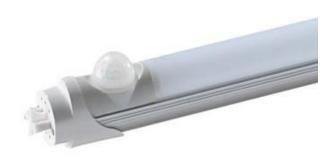

### **Movement Sensor T8 LED Tube – Passive Infrared**

#### **Features**

- Sensor distance: 5-7m
- High Efficiency >95lm/watt
- Aluminum construction
- 2 Year Warranty

- No flicker, instant start.
- Safety LED Fuse included
- Suitable for indoor use only
- RCM