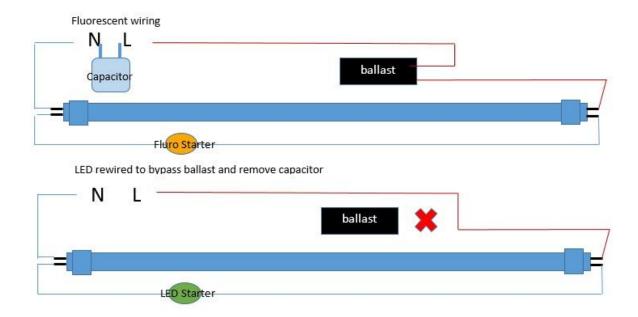

## **Fitting Instructions**

For a full instruction sheet on why and how to remove a capacitor and bypass a ballast please call 07 30400331 or email info@ledtubelighting.com.au .

Please ensure that all electrical rewiring is conducted by a qualified electrician.